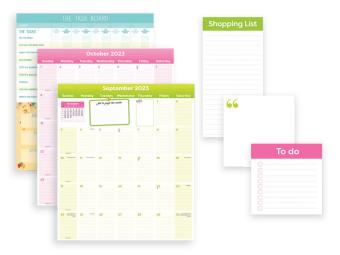

## FRIDGEPLANNER MONTHLY MAGNET CALENDAR

- 16-month calendar, September 2023 to December 2024
- Includes a shopping list block, a memo pad block and a to do block with 54 sheets each
- · Elastic pen loop with retractable pencil included
- North American holidays
- · Reinforced backer
- · Punched for hanging

REDC174110A