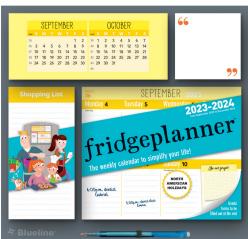

## FRIDGEPLANNER WEEKLY MAGNET CALENDAR

- 16-month calendar, September 2023 to December 2024
- Includes a shopping list block, a memo pad block and a repositionable notes block with 74 sheets each
- Elastic pen loop with retractable pencil included
- North American holidays
- · Reinforced backer
- · Punched for hanging

REDC174120A