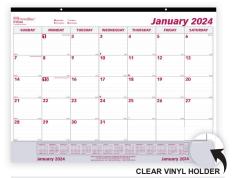

## **MONTHLY DESK PAD**

- 12-month desk pad, January 2024 to December 2024
- One month on each sheet, one ruled block per day
- Tear-off sheets, bound at top and perforated
- Yearly reference calendar at the bottom of each sheet Non-refillable pad with reinforced chipboard backer
- and a clear vinyl strip to keep pages securely in place
- · Punched for hanging

REDC1731V