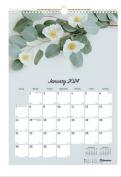

### **ROMANTIC WALL CALENDAR**

- 12-month calendar, January 2024 to December 2024
- Beautiful floral design changes each month
- One month per sheet with one block per day
- Past and following months on each sheet
- Reinforced chipboard backer
- · Gold twin-wire binding with eyelet to suspend

**REDC173122** 12" x 17"