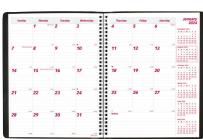

## MONTHLY WALL CALENDAR ...

- 12-month calendar, January 2024 to December 2024
- One month on each sheet, one ruled block per day
- Yearly reference calendar at the bottom of each sheet
- Reinforced chipboard backer
- Twin-wire binding with eyelet to suspend