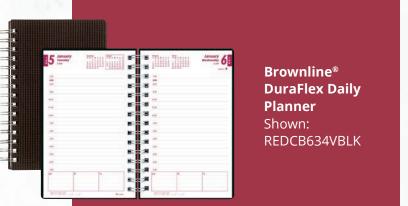

## DAILY/MONTHLY APPOINTMENT BOOK ®

- Appointment schedule from 7:00 a.m. to 7:30 p.m. in 30-minute intervals, for full week
- Monthly planner before each month
- Heavy-duty poly cover with twin-wire binding
- Each page has 3 blocks for reminder notes and calls

REDCB634VBLK 8" x 5"

REDCB634VPUR