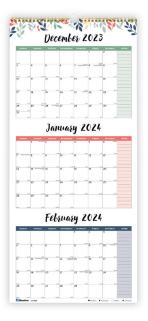

## 3-MONTH COLORFUL WALL CALENDAR

- 14-month calendar, December 2023 to January 2025
- Three months on each sheet, one block per day
- Space for notes
- Reinforced chipboard backer
- · Gold twin-wire binding with eyelet to suspend

REDC171129