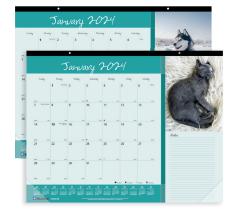

## **CATS & DOGS MONTHLY DESK PADS**

- · 12-month desk pad, January 2024 to December 2024
- Different image each month
- One month on each sheet, one block per day
- Tear-off sheets, bound at top and perforated
- Punched for hanging
- Notes section and yearly reference calendar on each sheet
- Reinforced chipboard backer and clear vinyl corners

REDC194116 (Dogs) REDC194115 (Cats) 22" x 17"