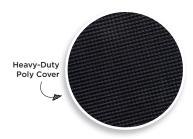

## DAILY/MONTHLY APPOINTMENT BOOK ®

- Appointment schedule from 7:00 a.m. to 7:30 p.m. in 30-minute intervals, for full week
- Monthly planner before each month
- Heavy-duty poly cover with twin-wire binding
- Each page has 3 blocks for reminder notes and calls

## **WEEKLY APPOINTMENT BOOKS ®**

- Weekday appointment schedule from 7:00 a.m. to 8:45 p.m. in 15-minute intervals
- Saturday appointment schedule from 7:00 a.m. to 5:45 p.m. in 15-minute intervals
- Ruled space for Sunday
- · Telephone and address section
- · Heavy-duty poly cover with twin-wire binding

## WEEKLY APPOINTMENT BOOK ®

- · Weekday hourly appointment schedule from 7:00 a.m. to 6:00 p.m.
- · Ruled spaces for Saturday and Sunday
- · Calendars of past, current, and following 2 months on each spread
- · Heavy-duty poly cover with twin-wire binding

## **MONTHLY PLANNERS ®**

- 14-month planners, December 2023 to January 2025
- · One month on each spread, one ruled block per day
- · Calendars of past, current and 4 following months on each spread
- Telephone and address section
- Heavy-duty poly cover with twin-wire binding