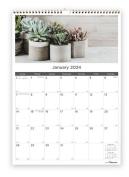

### SUCCULENT WALL CALENDAR

- 12-month calendar, January 2024 to December 2024
- Different image each month
- One month per sheet with one block per day
- Past and following months on each sheet
- Reinforced chipboard backer
- · Gold twin-wire binding with eyelet to suspend

REDC173121