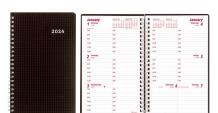

## WEEKLY APPOINTMENT BOOK & A

- 12-month planner, January 2024 to December 2024
- Weekday appointment schedule from 7:00 a.m. to 8:45 p.m. in 15-minute intervals
- Saturday appointment schedule from 7:00 a.m. to 5:45 p.m. in 15-minute intervals
- Rules space for Sunday
- Soft lizard-grain cover with twin-wire binding
- Telephone and address section

## **REDCB950BLK** 11" x 8-1/2"