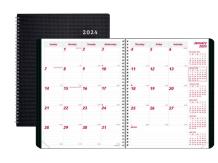

## MONTHLY PLANNERS &

- 14-month planners, December 2023 to January 2025
- One month on each spread, one ruled block per day
- Soft lizard-grain cover with twin-wire binding
- Calendars of past, current, and following 4 months on each spread
- Telephone and address section

REDCB1200BLK 8-7/8" x 7-1/8"

REDCB1262BLK 11" x 8-1/2