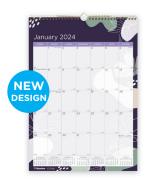

### **ABSTRACT FLORAL MONTHLY WALL CALENDAR**

- 12-month calendar, January 2024 to December 2024
- One month per sheet with one block per day
- · Past and following months on each sheet
- Reinforced chipboard backer
- Gold twin-wire binding with eyelet to suspend

REDC173128