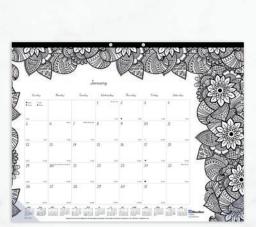

## **DOODLEPLAN MONTHLY DESK PADS**

- 12-month desk pad, January 2024 to December 2024
- · Different Botanica design every month
- · One month on each sheet, one block per day
- · Tear-off sheets, bound at top and perforated
- · Punched for hanging
- Yearly reference calendar at the bottom of each sheet
- Reinforced chipboard backer with clear vinyl corners

REDC2917001 17-3/4" x 10-7/8"

REDC2917311 22" x 17"