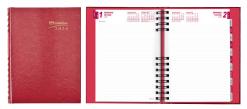

## **WEEKLY APPOINTMENT BOOKS ®**

- 12-month planners, January 2024 to December 2024
- Weekday appointment schedule from 7:00 a.m. to 8:45 p.m. in 15-minute intervals
- · Saturday appointment schedule from 7:00 a.m. to 5:45 p.m. in 15-minute intervals
- · Ruled space for Sunday
- · Telephone and address section
- · Soft printed cover with twin-wire binding

REDCB950G04 (Mountain - Blue) REDCB950G05 (Pink Daisy) 11" x 8-1/2