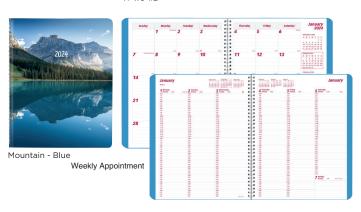

## **WEEKLY APPOINTMENT BOOKS ®**

- 12-month planners, January 2024 to December 2024
- Weekday appointment schedule from 7:00 a.m. to 8:45 p.m. in 15-minute intervals
- · Saturday appointment schedule from 7:00 a.m. to 5:45 p.m. in 15-minute intervals
- · Ruled space for Sunday
- · Telephone and address section
- · Soft printed cover with twin-wire binding

REDCB950G04 (Mountain - Blue) REDCB950G05 (Pink Daisy) 11" x 8-1/2