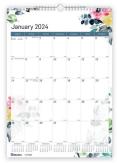

## **ABSTRACT FLORAL MONTHLY DESK PAD**

- 12-month desk pad, January 2024 to December 2024
- One month per sheet with one block per day Tear-off sheets, bound at top and perforated
- Punched for hanging
- Notes section and yearly reference calendar on each sheet
- Reinforced chipboard backer and clear vinyl corners

- IANUARY 2024 -NEW 