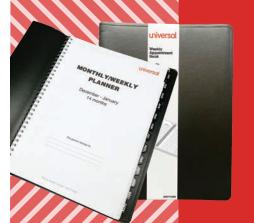

## MONTHLY PLANNERS &

- 14-month planners, December 2023 to January 2025
- One month on each spread, one ruled block per day
- Soft lizard-grain cover with twin-wire binding
- Calendars of past, current, and following 4 months on each spread
- Telephone and address section

REDCB1200BLK 8-7/8" x 7-1/8"

REDCB1262BLK 11" x 8-1/2