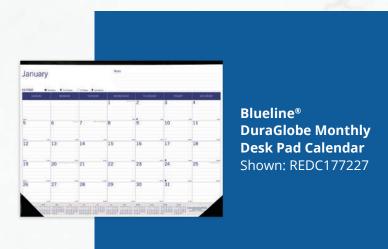

## **MONTHLY DESK PADS**

- 12-month calendar, January 2024 to December 2024
- CA177227: 13-month academic calendar, July 2023 to July 2024
- One month on each sheet, one ruled block per day
- Tear-off sheets, bound at top and perforated
- Notes section and yearly reference calendar on each sheet
- Reinforced chipboard backer and corners

REDC177227 22" x 17

REDCA177227