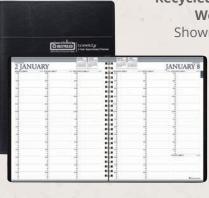

AT-A-GLANCE®
Weekly Appointment Book
Shown: AAG7095020
(Add'l colors online)

More ways to plan your days
– find lots of options online

AT-A-GLANCE®
Two-Color Monthly
Desk Pad Calendar
Shown: AAGSK117000