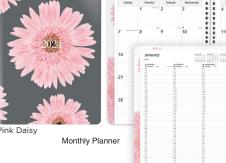

## PINK DAISY DAILY/MONTHLY PLANNER ®

- Appointment schedule from 7:00 a.m. to 7:30 p.m. in 30-minute intervals
- Monthly planner before each month
- Calendars of past, current, and following 2 months on each spread
- Soft printed cover with twin-wire binding

REDCB634G05 (Pink Daisy)

Soft Lizard-Like Cover

REDCB950G04 (Mountain - Blue) REDCB950G05 (Pink Daisy) 11" x 8-1/2

# Pink Daisy

REDCB1200G05 (Pink Daisy) REDCB1262G04 (Mountain - Blue) 8-7/8" x 7-1/8" 11" x 8-1/2'