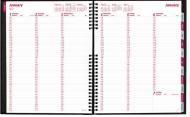

## **WEEKLY APPOINTMENT BOOKS ®**

- 12-month planners, January 2024 to December 2024
- Weekday appointment schedule from 7:00 a.m. to 8:45 p.m. in 15-minute intervals
- · Saturday appointment schedule from 7:00 a.m. to 5:45 p.m. in 15-minute intervals
- · Ruled space for Sunday
- · Telephone and address section
- · Soft printed cover with twin-wire binding

REDCB950G04 (Mountain - Blue) REDCB950G05 (Pink Daisy) 11" x 8-1/2