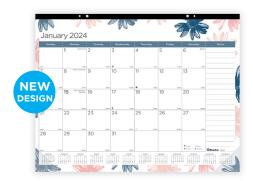

## **ABSTRACT FLORAL MONTHLY DESK PAD**

- 12-month desk pad, January 2024 to December 2024
- One month per sheet with one block per day Tear-off sheets, bound at top and perforated
- Punched for hanging
- Notes section and yearly reference calendar on each sheet
- Reinforced chipboard backer and clear vinyl corners

- IANUARY 2024 -NEW 