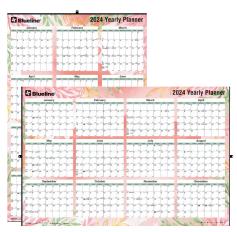

## **YEARLY WALL CALENDAR**

- · Printed on heavyweight paper
- · Rolled and individually boxed
- · Metal support with eyelet to suspend

**REDC172212** 24" x 36"

## LAMINATED WALL CALENDAR

- Yearly wall calendar printed on both sides
- Relaxing tropical theme
- Laminated coating for use with erasable markers
- Rolled and individually boxed
- Includes an erasable marker
- Metal support with eyelet to suspend