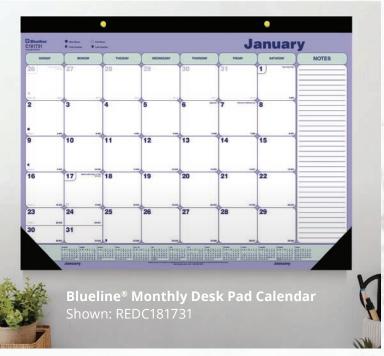

## **MONTHLY DESK PAD**

- 12-month desk pad, January 2024 to December 2024
- One month on each sheet, one ruled block per day Tear-off sheets, bound at top and perforated
- Yearly reference calendar at the bottom of each sheet
- Non-refillable pad with reinforced chipboard backer
- Punched for hanging

**REDC1731** 