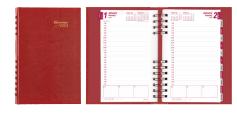

## WEEKLY APPOINTMENT BOOK & A

- 12-month planner, January 2024 to December 2024
- Weekday appointment schedule from 7:00 a.m. to 8:45 p.m. in 15-minute intervals
- Saturday appointment schedule from 7:00 a.m. to 5:45 p.m. in 15-minute intervals
- Rules space for Sunday
- Soft lizard-grain cover with twin-wire binding
- Telephone and address section

## **REDCB950BLK** 11" x 8-1/2"