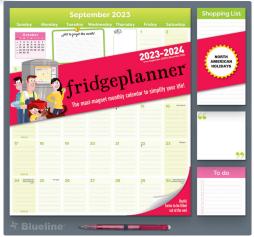

## FRIDGEPLANNER WEEKLY MAGNET CALENDAR

- 16-month calendar, September 2023 to December 2024
- Includes a shopping list block, a memo pad block and a repositionable notes block with 74 sheets each
- Elastic pen loop with retractable pencil included
- North American holidays
- · Reinforced backer
- · Punched for hanging

REDC174120A