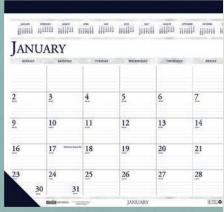

## MONTHLY WALL CALENDAR ...

- 12-month calendar, January 2024 to December 2024
- One month on each sheet, one ruled block per day
- Yearly reference calendar at the bottom of each sheet
- Reinforced chipboard backer
- Twin-wire binding with eyelet to suspend

REDC171203