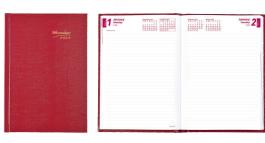

## WEEKLY APPOINTMENT BOOK & A

- 12-month planner, January 2024 to December 2024
- Weekday appointment schedule from 7:00 a.m. to 8:45 p.m. in 15-minute intervals
- Saturday appointment schedule from 7:00 a.m. to 5:45 p.m. in 15-minute intervals
- Rules space for Sunday
- Soft lizard-grain cover with twin-wire binding
- Telephone and address section

## **REDCB950BLK** 11" x 8-1/2"