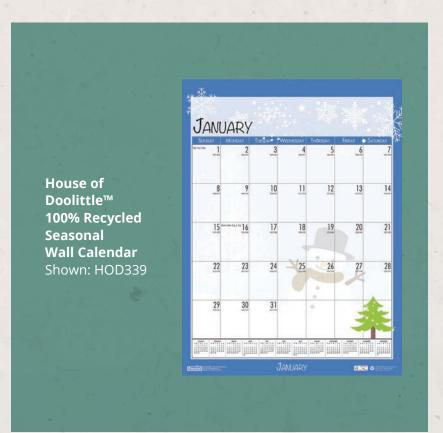

House of Doolittle™ 100% Recycled **Honeycomb Desk Pad Calendar** Shown: HOD156 (Add'l sizes online)

**House of Doolittle™ Earthscapes Recycled 3-Month Vertical Wall** Calendar Shown: HOD3638

**House of Doolittle™ 100% Recycled Poster Style Reversible/Erasable Yearly Wall Calendar** Shown: HOD396 (Add'l sizes online)