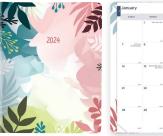

## **ABSTRACT FLORAL MONTHLY DESK PAD**

- 12-month desk pad, January 2024 to December 2024
- One month per sheet with one block per day Tear-off sheets, bound at top and perforated
- Punched for hanging
- Notes section and yearly reference calendar on each sheet
- Reinforced chipboard backer and clear vinyl corners

- IANUARY 2024 -NEW 