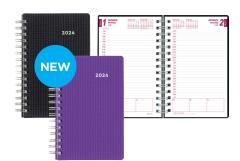

## **MONTHLY PLANNERS ®**

- 14-month planners, December 2023 to January 2025
- · One month on each spread, one ruled block per day
- · Calendars of past, current and 4 following months on each spread
- Telephone and address section
- Heavy-duty poly cover with twin-wire binding

REDCB1200VBLK 8-7/8" x 7-1/8"

REDCB1262VBLK

100% Post-Consumer Recycled Paper 90% Recycled Wire 50% Post-Consumer Recycled Cover