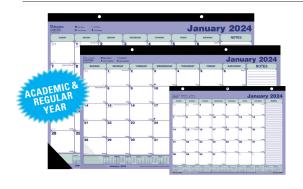

## **MONTHLY DESK PADS**

- 12-month desk pads, January 2024 to December 2024
- Academic desk pads (REDCA181721 & REDCA181731), 13-months: July 2023 to July 2024
- One month on each sheet, one block per day
- Tear-off sheets, bound at top and perforated
- Notes section and yearly reference calendar on each sheet
- REDC181721 and REDCA181721: 3-hole punched to fit in a binder
- Reinforced chipboard backer and punched for hanging

REDC181721 11" x 8-1/2"

REDCA181721 11" x 8-1/2"

REDC181700 17-3/4" x 10-7/8"

REDC181731 21-1/4" x 16"

**REDCA181731** 21-1/4" x 16"

MAGNETS ON