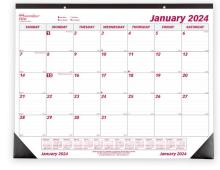

## **MONTHLY DESK PAD**

- 12-month desk pad, January 2024 to December 2024
- One month on each sheet, one ruled block per day Tear-off sheets, bound at top and perforated
- Yearly reference calendar at the bottom of each sheet
- Non-refillable pad with reinforced chipboard backer
- Punched for hanging

**REDC1731** 