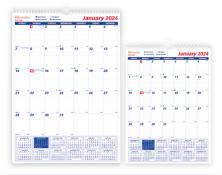

## **MONTHLY WALL CALENDARS**

- 12-month calendar, January 2024 to December 2024
- One month on each sheet, one ruled block per day
- Yearly reference calendar at the bottom of each sheet
- Reinforced chipboard backer
- Twin-wire binding with eyelet to suspend

REDC171101

REDC171102