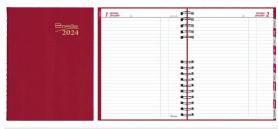

## **WEEKLY APPOINTMENT BOOKS ®**

- Weekday appointment schedule from 7:00 a.m. to 8:45 p.m. in 15-minute intervals
- Saturday appointment schedule from 7:00 a.m. to 5:45 p.m. in 15-minute intervals
- Ruled space for Sunday
- · Telephone and address section
- · Heavy-duty poly cover with twin-wire binding

REDCB950VBLK

REDCB950VPUR