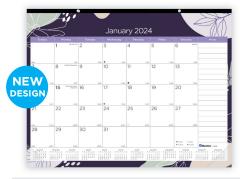

## **MONTHLY WALL CALENDARS**

- 12-month calendar, January 2024 to December 2024
- One month on each sheet, one ruled block per day
- Yearly reference calendar at the bottom of each sheet
- Reinforced chipboard backer
- Twin-wire binding with eyelet to suspend

REDC171101

REDC171102