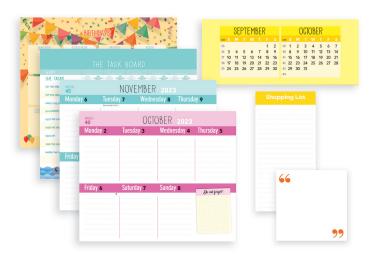

## FRIDGEPLANNER WEEKLY MAGNET CALENDAR

- 16-month calendar, September 2023 to December 2024
- Includes a shopping list block, a memo pad block and a repositionable notes block with 74 sheets each
- Elastic pen loop with retractable pencil included
- North American holidays
- · Reinforced backer
- · Punched for hanging

## FRIDGEPLANNER MONTHLY MAGNET CALENDAR

- 16-month calendar, September 2023 to December 2024
- Includes a shopping list block, a memo pad block and a to do block with 54 sheets each
- · Elastic pen loop with retractable pencil included
- North American holidays
- · Reinforced backer
- · Punched for hanging